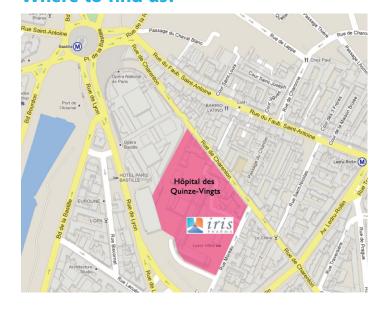

aris can be easily and rapidly reached from main cities in Western Europe by train

### **BY CAR**

Two public car parks are located close to our facilities and make parking easy:

- Parking de l'Opera-Bastille Epolia, 34, rue de Lyon, 75012 Paris
- Vinci Park Services, 82 bis, avenue Ledru-Rollin, 75012 Paris

# **PUBLIC TRANSPORT**

Metro (underground/subway):

- line 1 / 5 Bastille
- line 8 Bastille or Ledru-Rollin
- line 14 Gare de Lyon

Buses Nos. 20 / 29/ 65 /69 / 76 / 86 / 91 / 87. Stop at Bastille. RER A and D Gare de Lyon.

Access all public transport interactive maps at: www.ratp.fr



Our office is located in the heart of Paris on the first floor of the Institut de la Vision building, one of the most important research centers in Europe on eye diseases.

#### Where to find us?